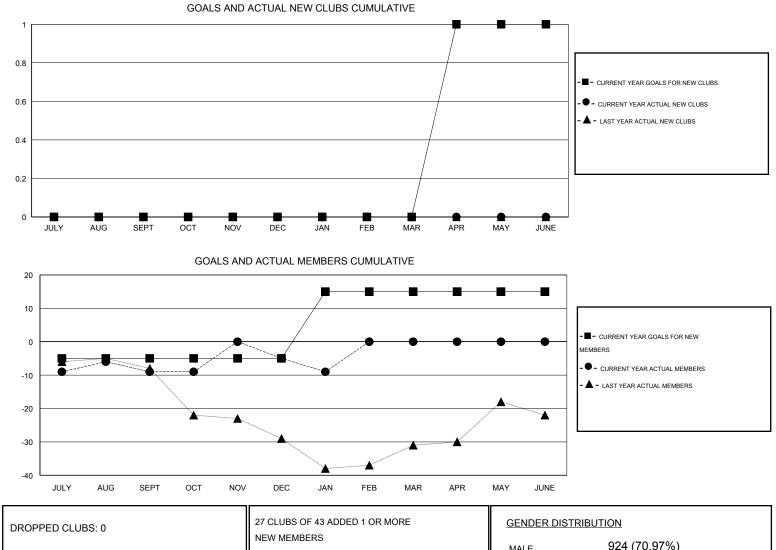

## LOCATION NEW ZEALAND

|               |                  | Clubs               |                            |                             | Members               |                    |                       |                              |                             |  |
|---------------|------------------|---------------------|----------------------------|-----------------------------|-----------------------|--------------------|-----------------------|------------------------------|-----------------------------|--|
|               | RESU             | LTS FOR 2013-2014   |                            |                             | RESULTS FOR 2013-2014 |                    |                       |                              |                             |  |
| QUARTER       | NEW CLUB<br>GOAL | ACTUAL NEW<br>CLUBS | ACTUAL<br>DROPPED<br>CLUBS | ACTUAL NET<br>GAIN/<br>LOSS | QUARTER               | NEW MEMBER<br>GOAL | ACTUAL NEW<br>MEMBERS | ACTUAL<br>DROPPED<br>MEMBERS | ACTUAL NET<br>GAIN/<br>LOSS |  |
| JULY/AUG/SEPT | 0                | 0                   | 0                          | 0                           | JULY/AUG/SEPT         | -5                 | 23                    | 32                           | -9                          |  |
| OCT/NOV/DEC   | 0                | 0                   | 0                          | 0                           | OCT/NOV/DEC           | 0                  | 30                    | 26                           | 4                           |  |
| JAN/FEB/MAR   | 0                | 0                   | 0                          | 0                           | JAN/FEB/MAR           | 20                 | 0                     | 4                            | -4                          |  |
| APR/MAY/JUNE  | 1                | 0                   | 0                          | 0                           | APR/MAY/JUNE          | 0                  | 0                     | 0                            | 0                           |  |

|                 |    | NEW MEMBERS           | MALE              | 924 (70.97%) |     |
|-----------------|----|-----------------------|-------------------|--------------|-----|
| DROPPED MEMBERS |    |                       | FEMALE            | 378 (29.03%) |     |
| DECEASED        | 9  | CLICK HERE FOR HEALTH |                   |              | 400 |
| CLUB CANCELLED  | 0  | ASSESSMENT DATA       | FAMILY UNIT MEMBE | RS           | 106 |
| OTHER           | 53 | AUGESSIVIENT DATA     | HEAD OF HOUSEHOLD |              | 52  |
| TOTAL           | 62 |                       | NON-HEAD OF HOUS  | EHOLD        | 54  |
|                 |    |                       |                   |              |     |